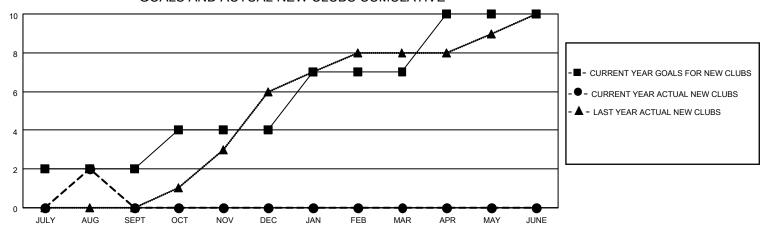

## District 418

| Results as | of. | 8/31 | /2021 |
|------------|-----|------|-------|
|            |     |      |       |

| Clubs                 |               |           |                       | Members       |                       |                         |                                                    |
|-----------------------|---------------|-----------|-----------------------|---------------|-----------------------|-------------------------|----------------------------------------------------|
| RESULTS FOR 2021-2022 |               |           | RESULTS FOR 2021-2022 |               |                       |                         |                                                    |
| QUARTER               | NEW CLUB GOAL | NEW CLUBS | DROPPED CLUBS         | QUARTER MEMB  | ER GROWTH NET<br>GOAL | MEMBER GROWTH<br>ACTUAL | DROPPED<br>MEMBERS ACTUAL<br>(including transfers) |
| JULY/AUG/SEPT         | 2             | 2         | 0                     | JULY/AUG/SEPT | 40                    | 72                      | 13                                                 |
| OCT/NOV/DEC           | 2             | 0         | 0                     | OCT/NOV/DEC   | 60                    | 0                       | 0                                                  |
| JAN/FEB/MAR           | 3             | 0         | 0                     | JAN/FEB/MAR   | 75                    | 0                       | 0                                                  |
| APR/MAY/JUNE          | 3             | 0         | 0                     | APR/MAY/JUNE  | 87                    | 0                       | 0                                                  |

### GOALS AND ACTUAL NEW CLUBS CUMULATIVE