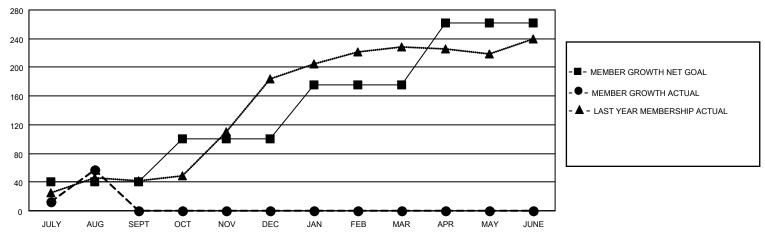

## District 418

| Results as | of. | 8/31 | /2021 |
|------------|-----|------|-------|
|            |     |      |       |

| Clubs                 |               |           |                       | Members       |                       |                         |                                                    |
|-----------------------|---------------|-----------|-----------------------|---------------|-----------------------|-------------------------|----------------------------------------------------|
| RESULTS FOR 2021-2022 |               |           | RESULTS FOR 2021-2022 |               |                       |                         |                                                    |
| QUARTER               | NEW CLUB GOAL | NEW CLUBS | DROPPED CLUBS         | QUARTER MEMB  | ER GROWTH NET<br>GOAL | MEMBER GROWTH<br>ACTUAL | DROPPED<br>MEMBERS ACTUAL<br>(including transfers) |
| JULY/AUG/SEPT         | 2             | 2         | 0                     | JULY/AUG/SEPT | 40                    | 72                      | 13                                                 |
| OCT/NOV/DEC           | 2             | 0         | 0                     | OCT/NOV/DEC   | 60                    | 0                       | 0                                                  |
| JAN/FEB/MAR           | 3             | 0         | 0                     | JAN/FEB/MAR   | 75                    | 0                       | 0                                                  |
| APR/MAY/JUNE          | 3             | 0         | 0                     | APR/MAY/JUNE  | 87                    | 0                       | 0                                                  |

### GOALS AND ACTUAL MEMBERS CUMULATIVE

| DROPPED CLUBS: 0 |    | 11 CLUBS OF 39 ADDED 1 OR<br>MORE NEW MEMBERS | GENDER DISTRIBUTION       |              |  |
|------------------|----|-----------------------------------------------|---------------------------|--------------|--|
|                  |    | MORE NEW MEMBERS                              | MALE                      | 655 (60.65%) |  |
|                  |    |                                               | FEMALE                    | 425 (39.35%) |  |
| DROPPED MEMBERS  |    |                                               | NON BINARY                | 0 (0.00%)    |  |
|                  |    |                                               | PREFER NOT TO ANSWER      | 0 (0.00%)    |  |
| DECEASED         | 1  |                                               |                           | , ,          |  |
| CLUB CANCELLED   | 0  | CLICK HERE FOR CUMULATIVE                     | TOTAL FAMILY UNIT MEMBERS | 3 21         |  |
| OTHER            | 12 | MEMBERSHIP DATA                               |                           |              |  |
| TOTAL            | 13 |                                               | FAMILY MEMBERS PAYING HA  | LF DUES 11   |  |
|                  |    |                                               |                           |              |  |